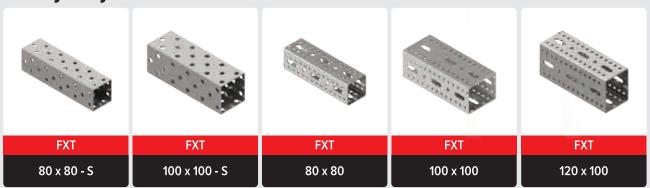

www.fixotec.in

# Our Key Services





| Our <b>Products</b> |  | Rea | ad: 📕 Sub Categorie | Product Names       |
|---------------------|--|-----|---------------------|---------------------|
| Mounting Rails      |  |     |                     |                     |
| ****                |  |     |                     | 1 - Marine Constant |

| 4       | -       |         |         |         |
|---------|---------|---------|---------|---------|
| FXR     | FXR     | FXR     | FXR     | FXR     |
| 41   21 | 41   41 | 41   62 | 41   82 | 60   70 |
|         |         |         |         |         |









# Our **Products**

Read: Sub Categories Product Names



# Fixing and Fastening SystemsImage: Section of the system of the syst





# Our **Products**



Heavy Duty Channels



### **Heavy Duty Channel Accessories**

| Brackets     | Connectors   | Connectors | Connectors     | Accessories       |
|--------------|--------------|------------|----------------|-------------------|
| Wall Console | Base Support | Console    | Mounting Angle | Self fixing screw |

### Seismic Systems



### **Ground Mounting systems**

|               |               |               |                                | -9-                             |
|---------------|---------------|---------------|--------------------------------|---------------------------------|
| Mounting Base | Mounting Base | Mounting Base | Base Plate                     | Base Plate                      |
| Vertical      | Horizontal    | Lengthwise    | Base Plate For<br>Threaded Rod | Base Plate For<br>Thr