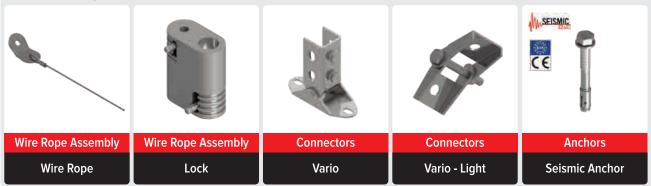

### **Heavy Duty Channel Accessories**

| Brackets     | Connectors   | Connectors | Connectors     | Accessories       |
|--------------|--------------|------------|----------------|-------------------|
| Wall Console | Base Support | Console    | Mounting Angle | Self fixing screw |

### Seismic Systems

### **Ground Mounting systems**

|               |               |               |                                | -9-                             |
|---------------|---------------|---------------|--------------------------------|---------------------------------|
| Mounting Base | Mounting Base | Mounting Base | Base Plate                     | Base Plate                      |
| Vertical      | Horizontal    | Lengthwise    | Base Plate For<br>Threaded Rod | Base Plate For<br>Threaded Pipe |