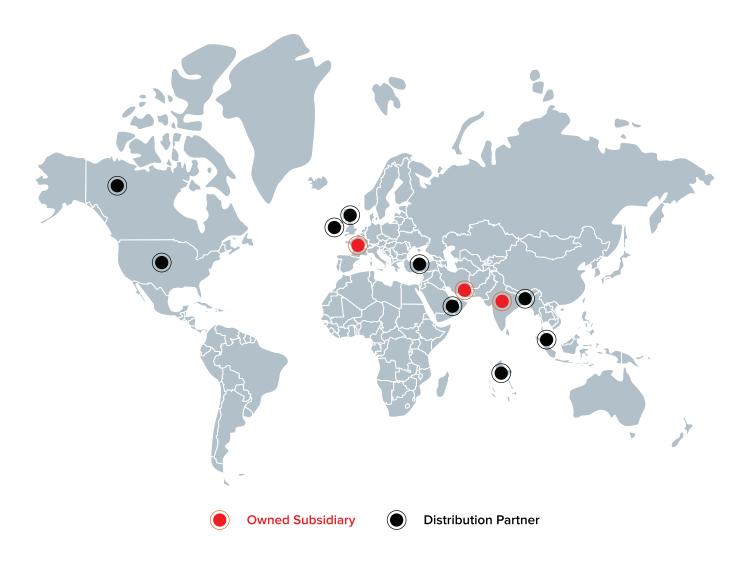

# Our Global Reach

We are in more than 30 countries across the world

### Headquarter: Germany

- 🜜 🛛 +49 (0)9843 9897-0
- 🔀 info@fixotec.eu
- Fixotec Befestigunstechnik GmbH Im Grund 1, 91593 Burgbernheim, Germany

## **Regional Office: India**

- +91 2265011065
- 🔀 info@fixotec.in
- Fixotec Pipe Supports Private Limited Office No. 2214, Solus, Hiranandani Estate, Thane (West) -400607, Maharashtra, India.